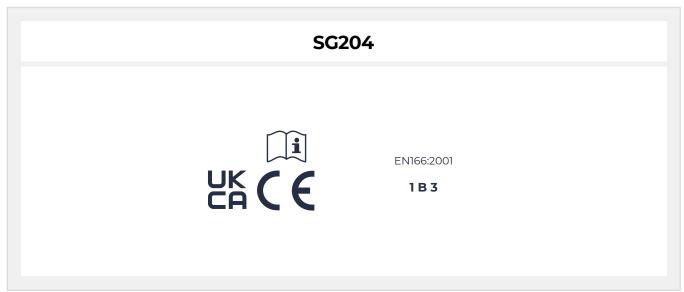

Is in conformity with Regulation 2016/425 on personal protective equipment, as amended to apply in GB and satisfies the essential health and safety requirements, as a **Category II** product. When examined, the product was in conformity with the designated standard(s): **EN166:2001**.

Compliance with UKCA is demonstrated through conformity with the applicable health and safety requirements of Annex II of the PPE Regulation (EU) 2016/425 and subsequent EU Type Examination under certificate number: **CE 711922** Issued by the Notified Body: **BSI Group The Netherlands B.V.. John M. Keynesplein 9, 1066 EP Amsterdam, Netherlands** Notified body number: **2797** 